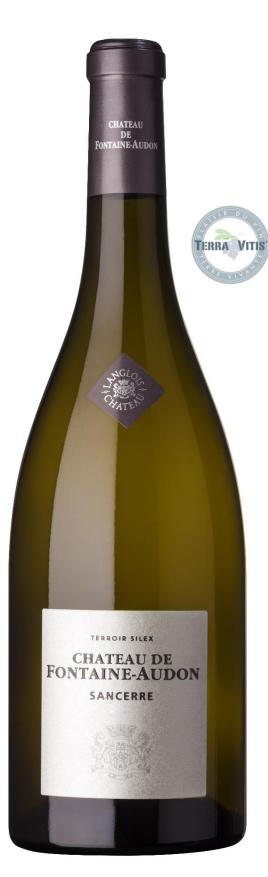

# CHATEAU DE FONTAINE-AUDON SANCERRE BLANC – TERROIR SILEX

This 15 hectares vineyard surrounds one of the rare castles in Sancerre, in St Gemme (north west of the Appellation). 2015 is just a wonderful vintage giving a perfect balanced wine (fine and mineral).

#### Vineyard:

- Grape variety: Sauvignon (100%),

- Terroir : Silex (flint)